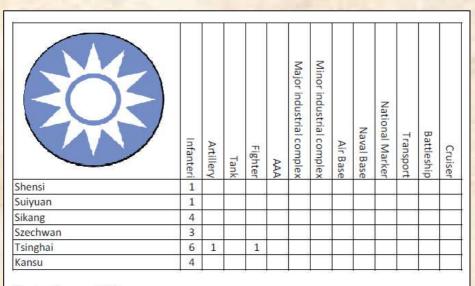

### China

China is played simultaneously with the USA – by the US player, but still has its own turn etc.

All rules concerning China are according to the OOB rules and the Axis & Allies Global 1940 House Rules Expansion.