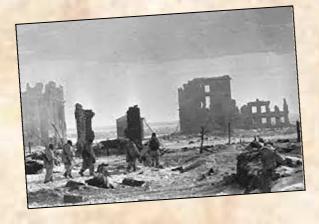

On the *Eastern Front*, the battle of *Stalingrad* is about to enter its final stage. Initially the Germans have captured *Stalingrad* and have repelled a Soviet counteroffensive – but a massive Soviet build up threatens the exposed German positions. German forces are in danger of being either cut off or annihilated, unless reinforced or withdrawn.